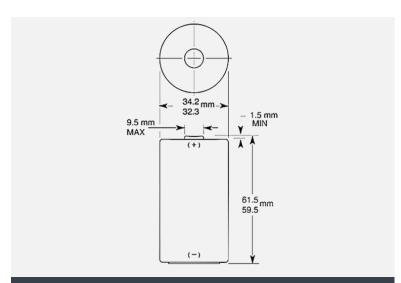

# ALKALINE-MANGANESE DIOXIDE BATTERY

Size: D (LR20) PC1300

Dimensions shown are IEC standards