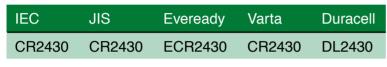

# **GP** Batteries

| Description      | : Flat Lithium Battery                            |
|------------------|---------------------------------------------------|
| Chemical system  | : Lithium Manganese Dioxide                       |
| Nominal voltage  | : 3 Volts                                         |
| Nominal capacity | : 300mAh@6.8kΩ to 2.5V                            |
| Dimensions       | : ø24.5 x 3.0mm                                   |
| Shelf life       | : 5 years at room temperature                     |
| Average weight   | : 4 grams                                         |
| Application      | : Watch, calculator, camera and<br>memory back up |

### **Cross References:**











#### www.gpbatteries.com

DATA SHEET





Diameter: 24.5mm Height: 3.0mm



## **Dimension Drawing**

# Discharge Characteristics on Pulse Load (Discharge depth 40%)





The information (subject to change without prior notice) contained in this document is for reference only and should not be used as a basis for product guarantee or warranty. For applications other than those described here, please consult your nearest GP Sales and Marketing Office or Distributors.

Manufacturer reserves the right to alter or amend the design, model and specification without prior notice. Copyright@ GPI International Ltd. - All rights reserved



N