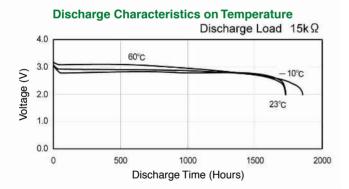

# Discharge Characteristics on Pulse Load (Discharge depth 40%)

The information (subject to change without prior notice) contained in this document is for reference only and should not be used as a basis for product guarantee or warranty. For applications other than those described here, please consult your nearest GP Sales and Marketing Office or Distributors.