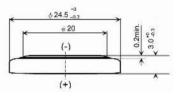

#### www.gpbatteries.com

DATA SHEET

Diameter: 24.5mm Height: 3.0mm

## **Dimension Drawing**