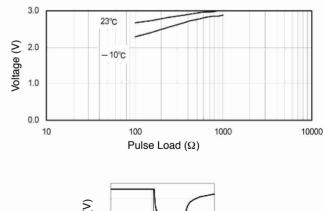

# Discharge Characteristics on Pulse Load (Discharge depth 40%)

The information (subject to change without prior notice) contained in this document is for reference only and should not be used as a basis for product guarantee or warranty. For applications other than those described here, please consult your nearest GP Sales and Marketing Office or Distributors.