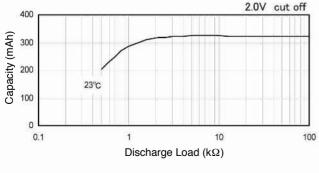

# Discharge Characteristics on Pulse Load (Discharge depth 40%)

The information (subject to change without prior notice) contained in this document is for reference only and should not be used as a basis for product guarantee or warranty. For applications other than those described here, please consult your nearest GP Sales and Marketing Office or Distributors.