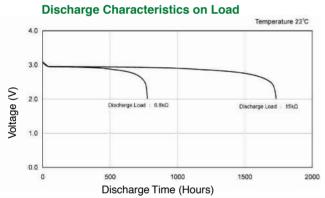

# Discharge Characteristics on Pulse Load (Discharge depth 40%)

The information (subject to change without prior notice) contained in this document is for reference only and should not be used as a basis for product guarantee or warranty. For applications other than those described here, please consult your nearest GP Sales and Marketing Office or Distributors.