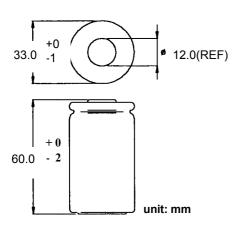

# Data Sheet

| Model No.: GP1000DH |  |
|---------------------|--|
|---------------------|--|

| Туре                            | : | Rechargeable Nickel Metal Hydride<br>Cylindrical Cell                                                                                                                          |
|---------------------------------|---|--------------------------------------------------------------------------------------------------------------------------------------------------------------------------------|
| Nominal Dimension (with Sleeve) | : | Ø = 33.0mm<br>H = 60.0mm                                                                                                                                                       |
| Application                     | : | Recommended discharge current<br>2000mA to 50A (continuous)<br>(momentary) 120A                                                                                                |
| Nominal Voltage                 | : | 1.2V                                                                                                                                                                           |
| Capacity                        | : | Nominal: 10000mAh<br>Minimum : 10000mAh<br>Typical: 10250mAh when discharged at<br>2000mA to 1.0V at 20°C                                                                      |
| Charging Condition              | : | 1000mA for 16 hrs at 20°C                                                                                                                                                      |
| Fast charge                     | : | 2.0A to 5.0A (0.2C to 0.5C) with charge termination control Recommended control parameter: -delta V: 0 - 5mV dT/dt: 0.8 deg. C/min TCO: 50-55 deg. C Timer: 105% nominal input |
| Service Life                    | : | >500 cycles (IEC standard)                                                                                                                                                     |
| Continuous Overcharge           | Ē | 1000mA maximum current No conspicuous deformation and /or leakage                                                                                                              |
| Weight                          | : | 175g                                                                                                                                                                           |
| Internal Resistance             | : | Average $6m\Omega$ upon fully charged (Range : $4-8m\Omega$ ) at $1000Hz$                                                                                                      |
| Max. Charging Voltage           | : | 1.5V at 1000mA charging                                                                                                                                                        |
| Temperature Range               | : | Standard Charging: 0°C to 40°C Fast Charging: 10°C to 40°C Discharging: -20°C to 50°C Storage: -20°C to 35°C Storage (1 week): -20°C to 60°C                                   |