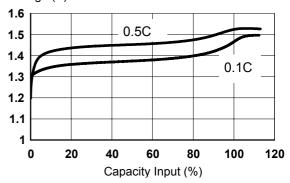

|
| Internal Resistance             | : | Average $6m\Omega$ upon fully charged (Range : $4-8m\Omega$ ) at $1000Hz$                                                                                                      |
| Max. Charging Voltage           | : | 1.5V at 1000mA charging                                                                                                                                                        |
| Temperature Range               | : | Standard Charging: 0°C to 40°C Fast Charging: 10°C to 40°C Discharging: -20°C to 50°C Storage: -20°C to 35°C Storage (1 week): -20°C to 60°C                                   |



## **Fast Charge (Charge Control Required)**

Voltage (V)



### Low Drain Discharge





### **High Drain Discharge**

Voltage (V)



\* The information (subject to change without prior notice) contained in this document is for reference only and should not be used as a basis for product described guarantee or warranty. For applications other than those here, please consult your nearest GP Sales and Marketing Office or Distributors.